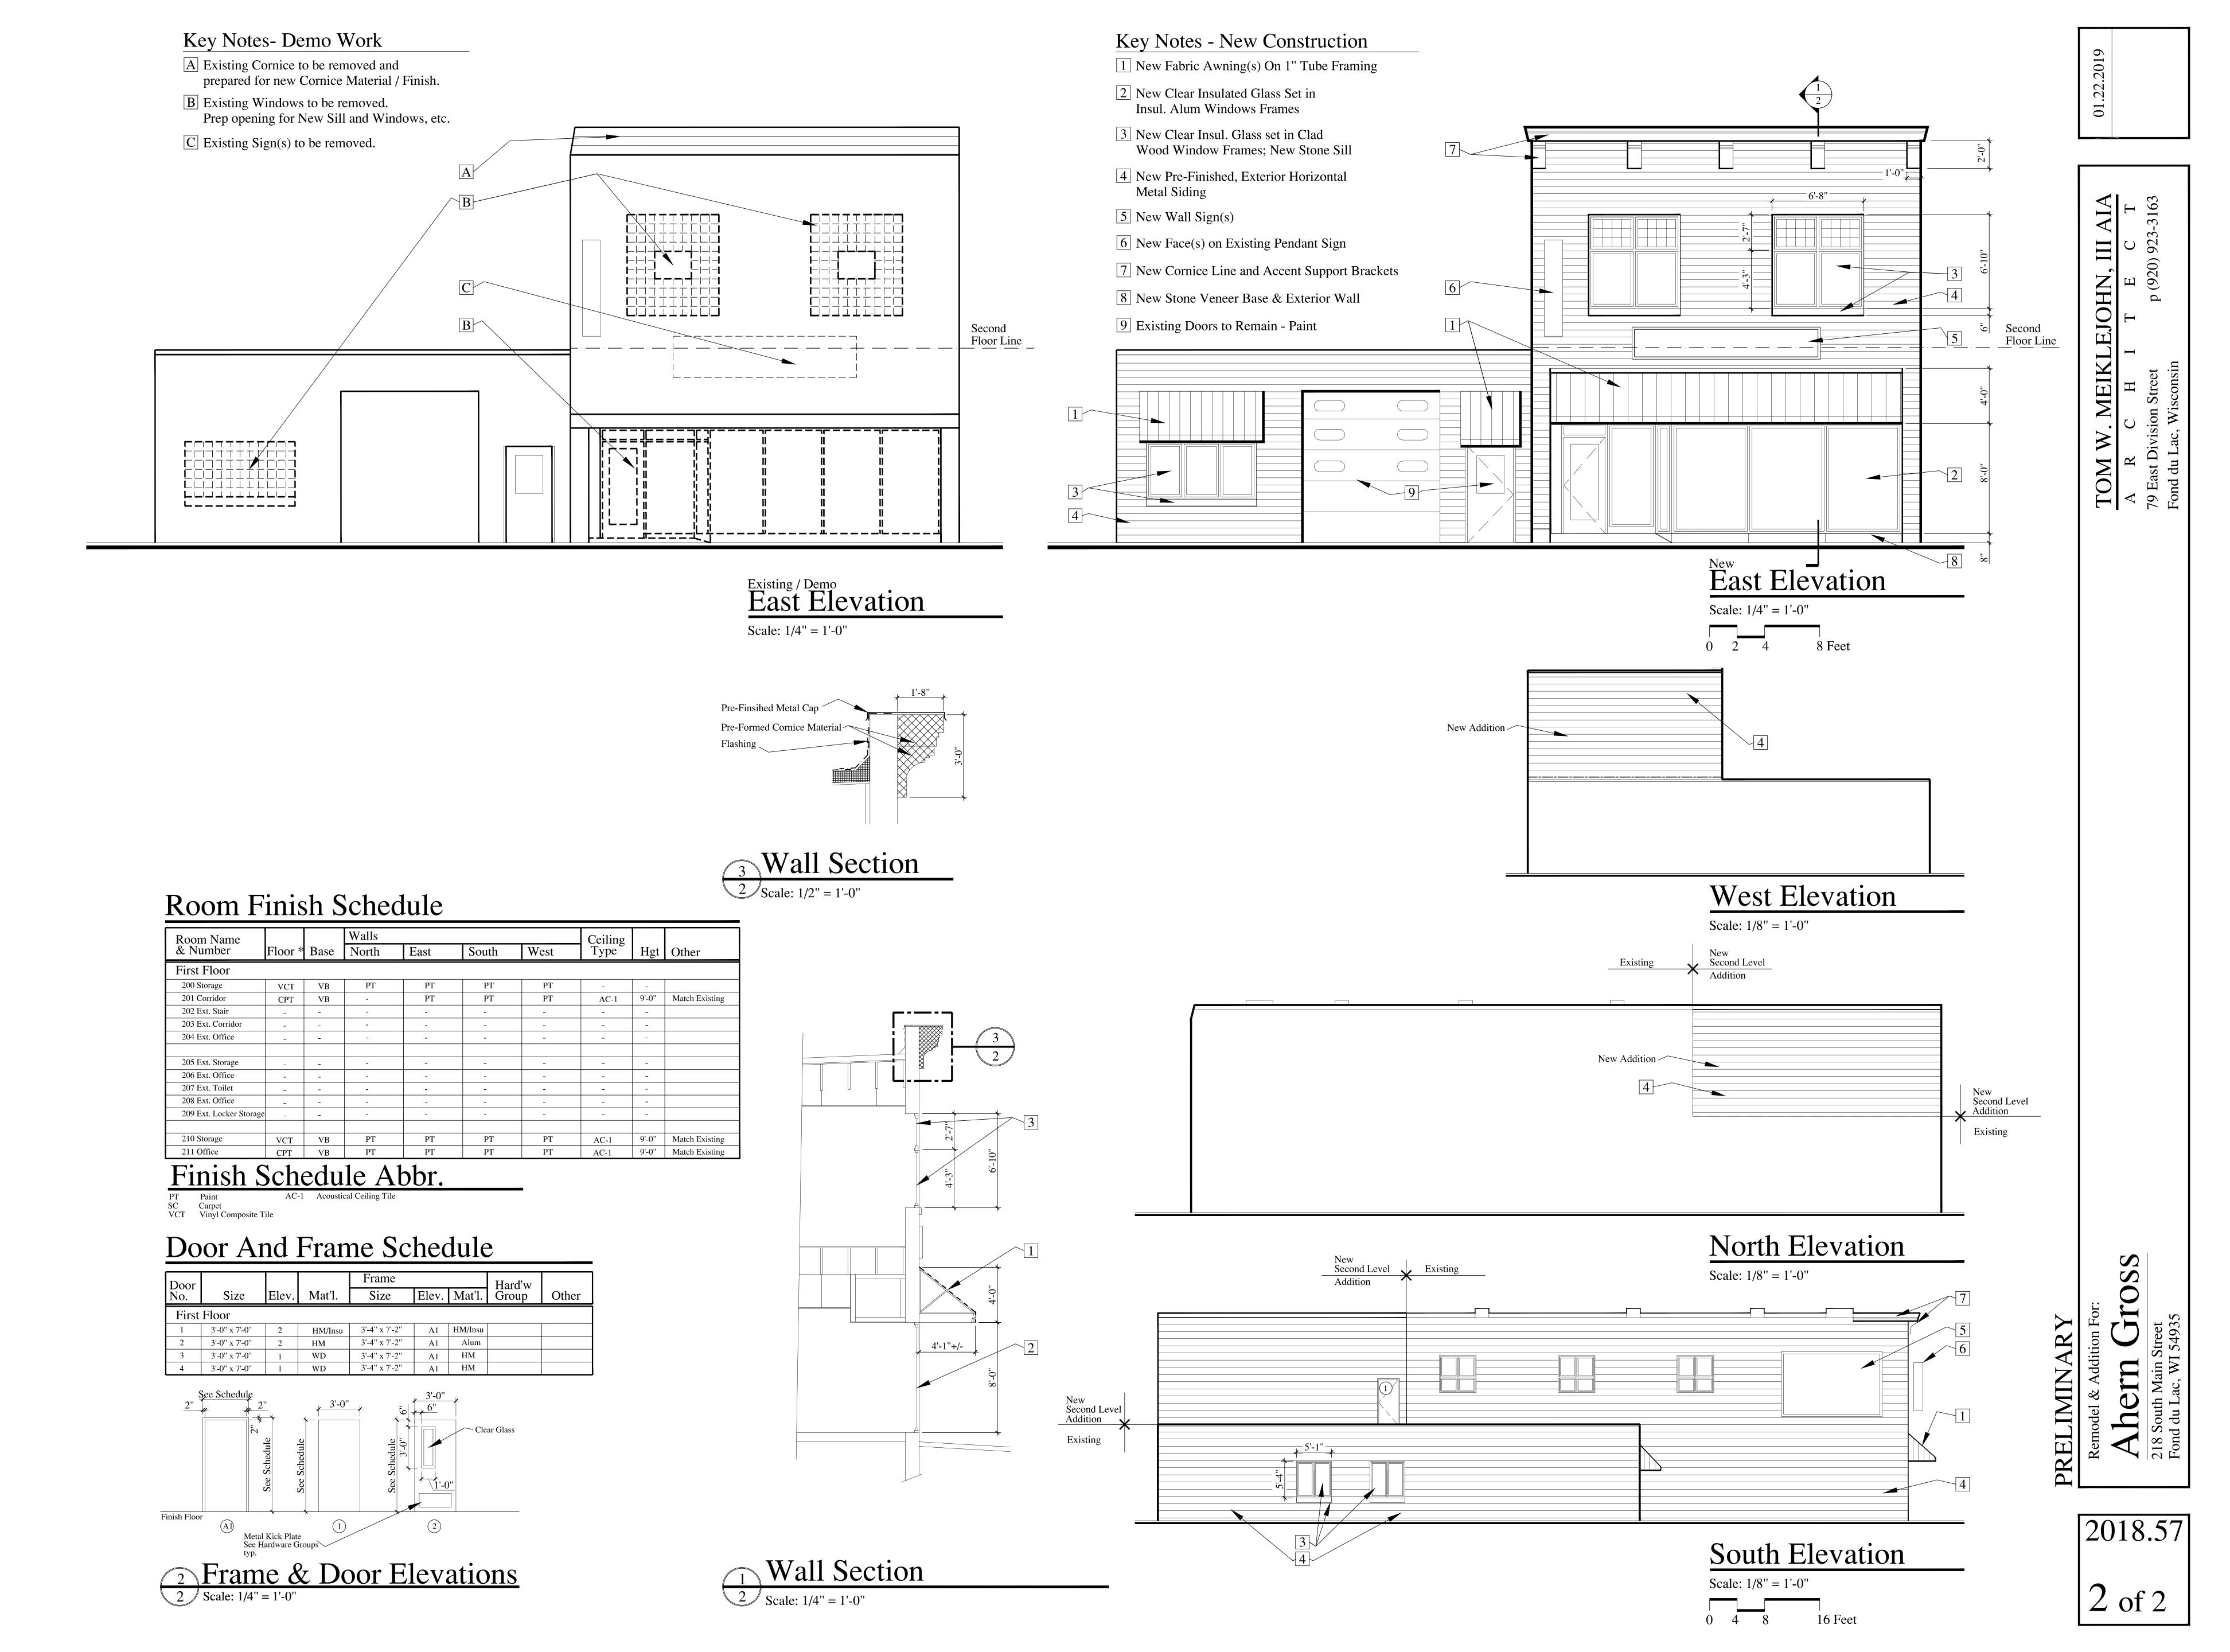

#### B. 218 S Main Street (Ahern Gross Plumbing)

Applicant: Pat Bertram o/b/o Ahern Gross Plumbing

Representative: Tom Meiklejohn, III

Project: Building renovation and 2<sup>nd</sup> story expansion.