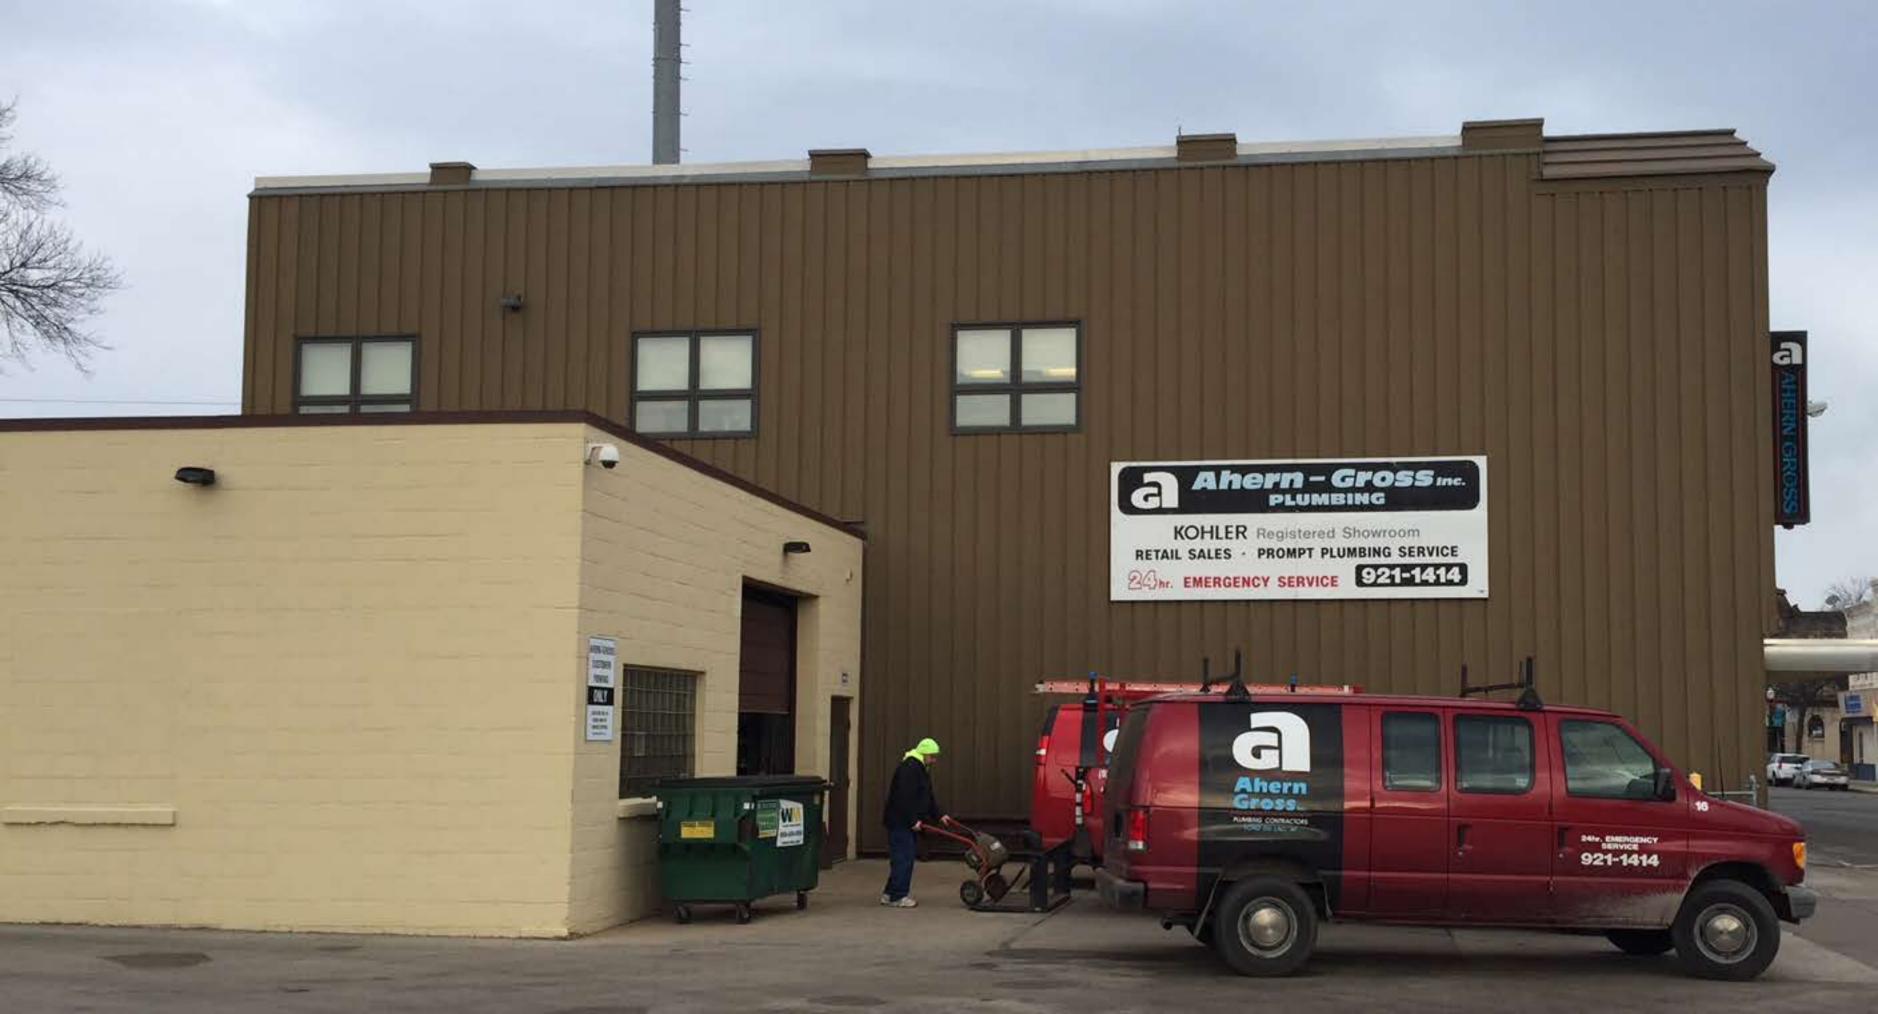

#### B. 218 S Main Street (Ahern Gross Plumbing)

Applicant: Pat Bertram o/b/o Ahern Gross Plumbing

Representative: Tom Meiklejohn, III

Project: Building renovation and 2<sup>nd</sup> story expansion.