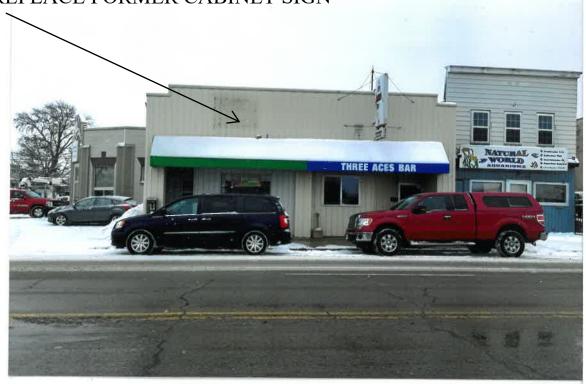

#### C. 76 S Macy Street (Macy Street Mini Mall)

Applicant: Dawn and John Sabel d/b/a Macy Street Mini Mall

Representative: Dawn Sabel

Project: Façade renovation