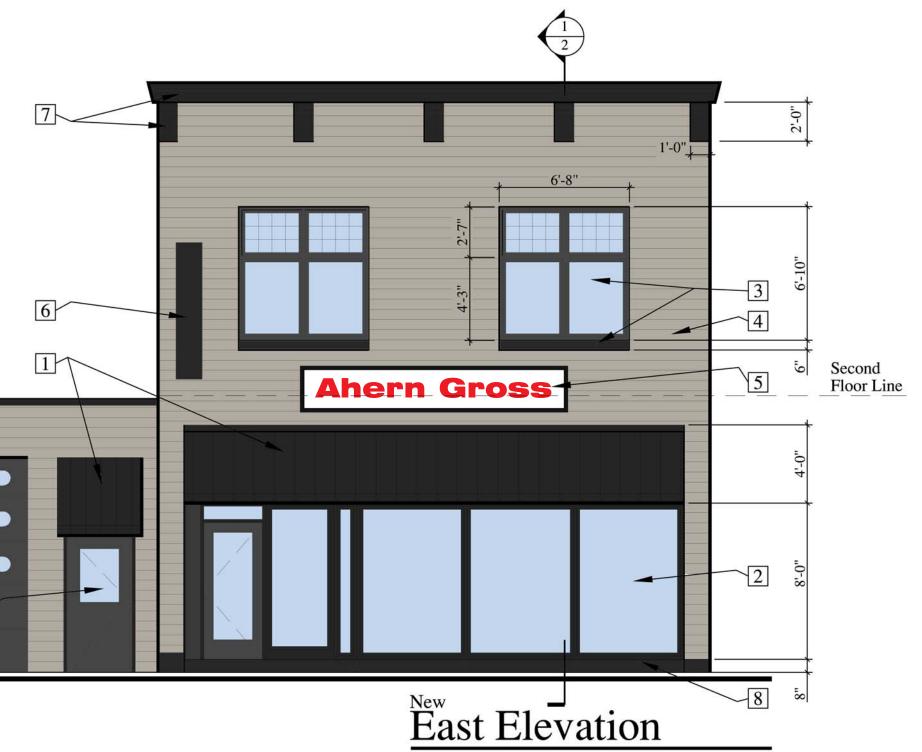

#### B. 218 S Main Street (Ahern Gross Plumbing)

Applicant: Pat Bertram o/b/o Ahern Gross Plumbing

Representative: Tom Meiklejohn, III

Project: Building renovation and 2<sup>nd</sup> story expansion.