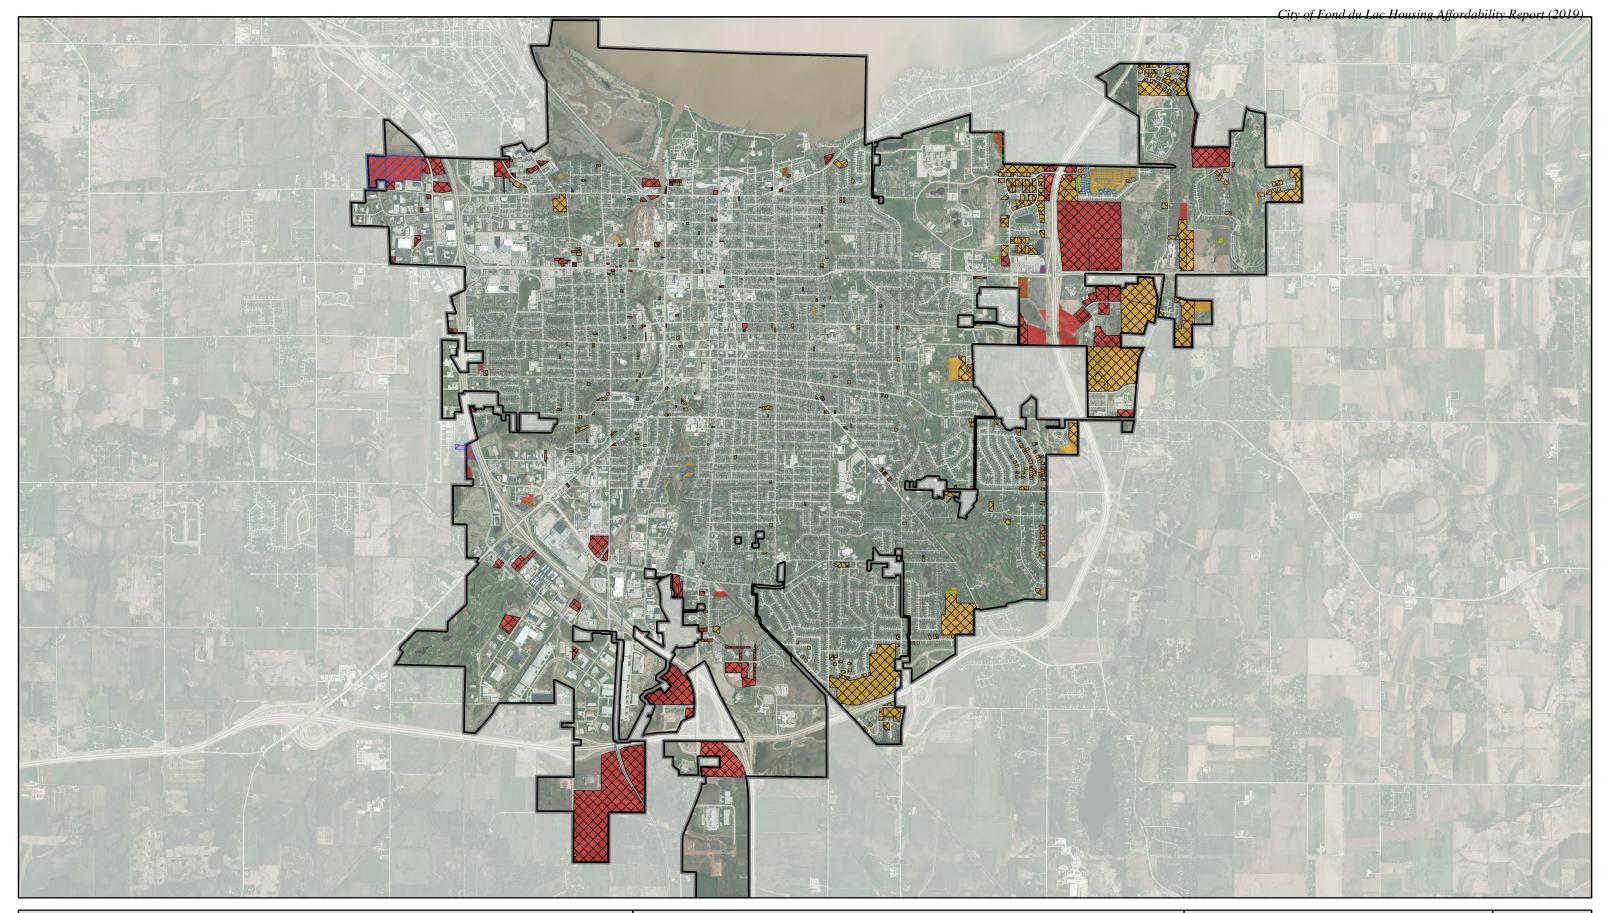

#### Undeveloped Parcels with Available Public Facilities/Services

Map 2 and its associated parcel table are contained in Appendix A and were created using the aforementioned data layers, plus the inclusion of municipal water and sewer line data.

- 1. Municipal sewer and water line data was brought in, typically with service lines being located in the road rights-of-way.
- 2. A 100-foot 'buffer' was applied to either side of these service lines.

3. Any of the vacant residential/non-residential zoned parcels which fell partly within this 100-foot buffer were selected to produce a map showing which undeveloped parcels have services available.

Part 2E: An analysis of the municipality's residential development regulations, such as land use controls, site improvement requirements, fees and land dedication requirements, and permit procedures. The analysis shall calculate the financial impact that each regulation has on the cost of each new subdivision. The analysis shall identify ways in which the municipality can modify its construction and development regulations, lot sizes, approval processes, and related fees to: