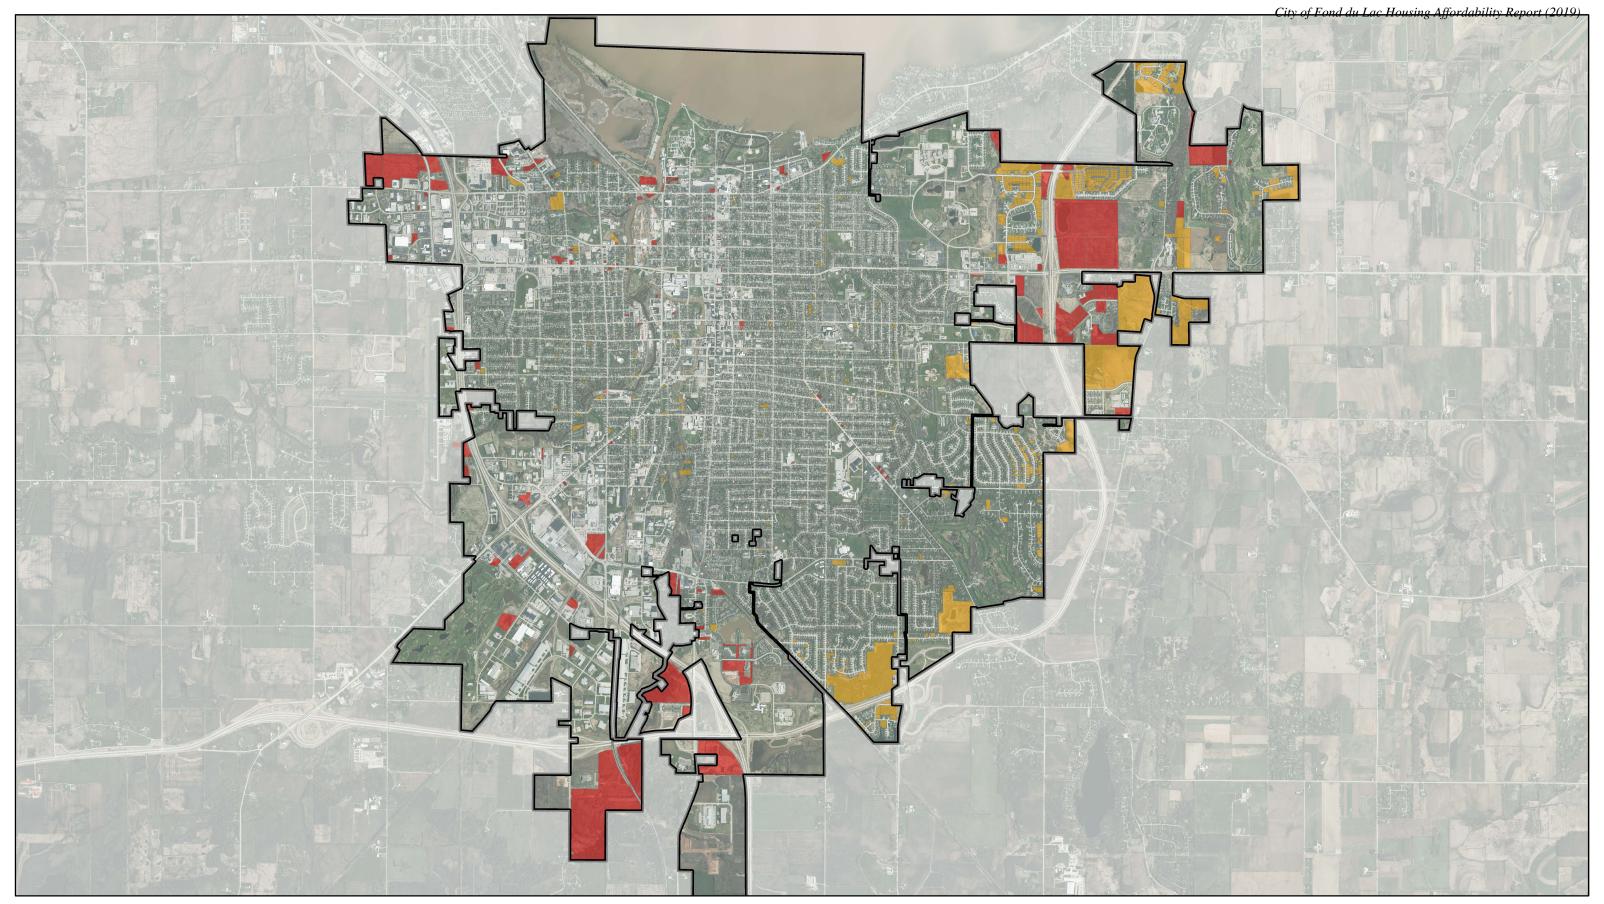

**Parts 2C/2D:** A list and map of undeveloped parcels in the municipality that are zoned for residential development. A list of all undeveloped parcels in the municipality that are suitable for, but not zoned for, residential development, including vacant sites and sites that have potential for

redevelopment, and a description of the zoning requirements and availability of public facilities and services for each property. Please refer to Maps 1-2 and Tables 5-6 in the appendix.

Maps for the housing affordability report were developed using a variety of GIS data sources and are contained in Appendix A. From a process standpoint, the maps were developed using the following methodologies:

#### Undeveloped Parcels Zoned for Residential Development

- 1. Map 1 was created by using current tax parcel data (circa December, 2019). A subset of "vacant" parcels was created by selecting all parcels which had no "improvement value" on the property.
- 2. Current zoning districts for the City were then overlaid on this subset of vacant parcels and additional parcels were removed as necessary (i.e. stormwater ponds, larger areas of institutional lands that have no development potential, city owned land, railroad company owned land, cemeteries, etc.).
- 3. The final map illustrates vacant parcels that contain "residential" zoning and those that are "non-residential" (i.e. commercial, industrial, institutional, etc.) in nature.
- 4. Table 5 provides a listing of these parcels along with additional property characteristics.

#### APPENDIX A: PARCEL ANALYSIS MAPS & TABLES

VACANT PARCELS (669)

RESIDENTIAL (529)

Non-Residential (140)

DISCLAIMER
THE CITY OF FOND DU LAC CREATES AND MAINTAINS
GEOSPATIAL PRODUCTS FOR ITS OWN USE. THESE RESOURCES
ARE NOT INTENDED TO BE USED FOR LEGAL, ENGINEERING, OR WITHOUT WARRANTY OF ANY KIND. THE CITY OF FOND DU LAC