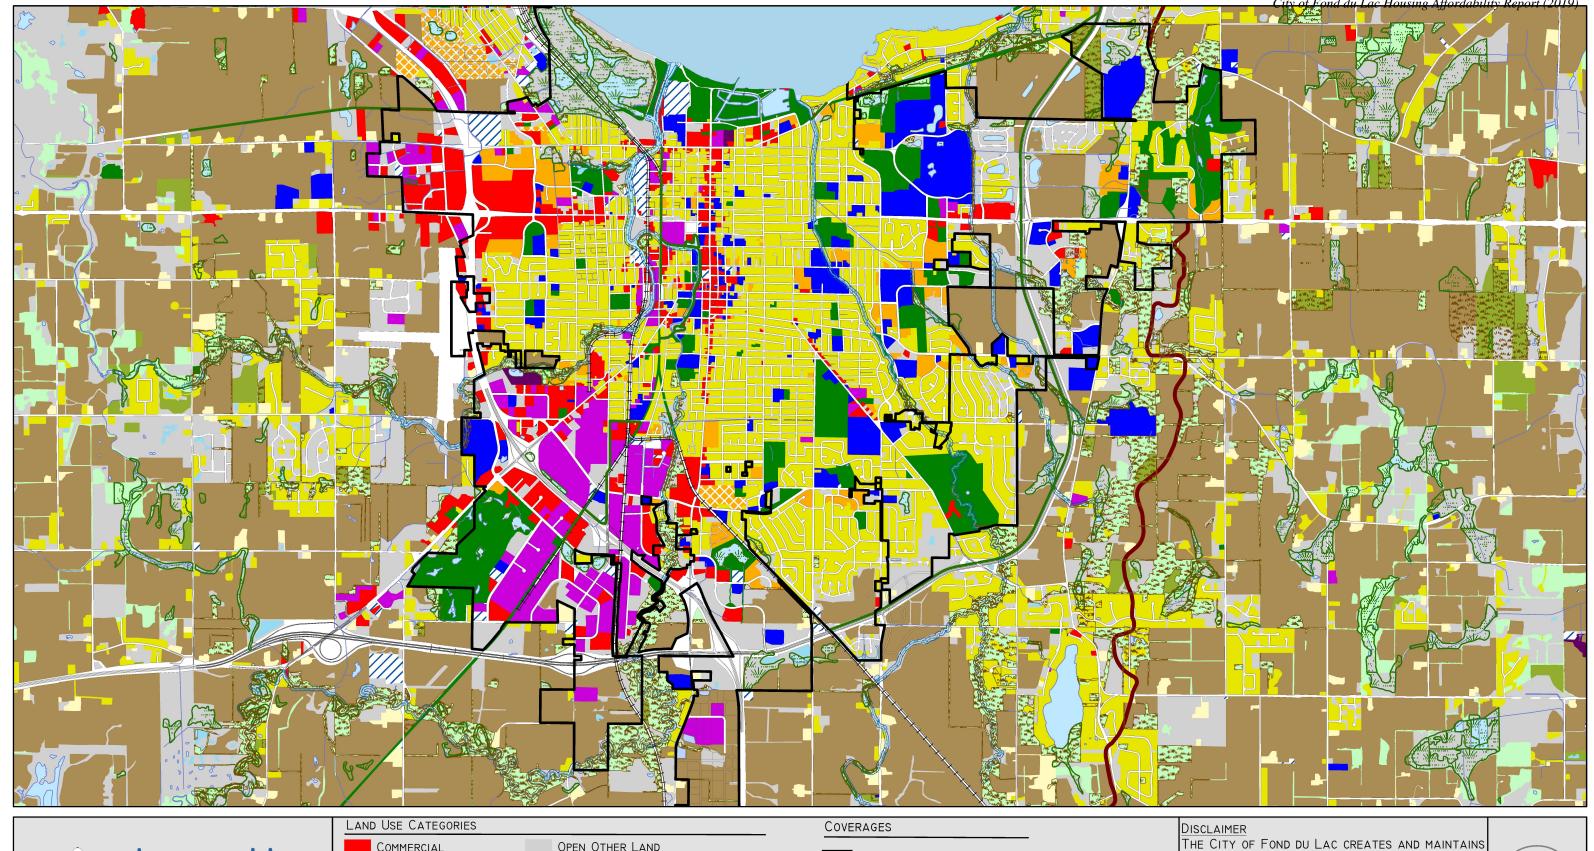

The City of Fond du Lac's comprehensive plan, adopted in 2009 and currently going through an update includes a future land use map, dated October, 2009 (Appendix B). The future land use map illustrates the preferred land use and sets forth the broad policy decisions regarding the location and types of housing that are envisioned in the future. This document is of primary importance in that it sets the tone for addressing affordable housing opportunities and guiding development decisions.