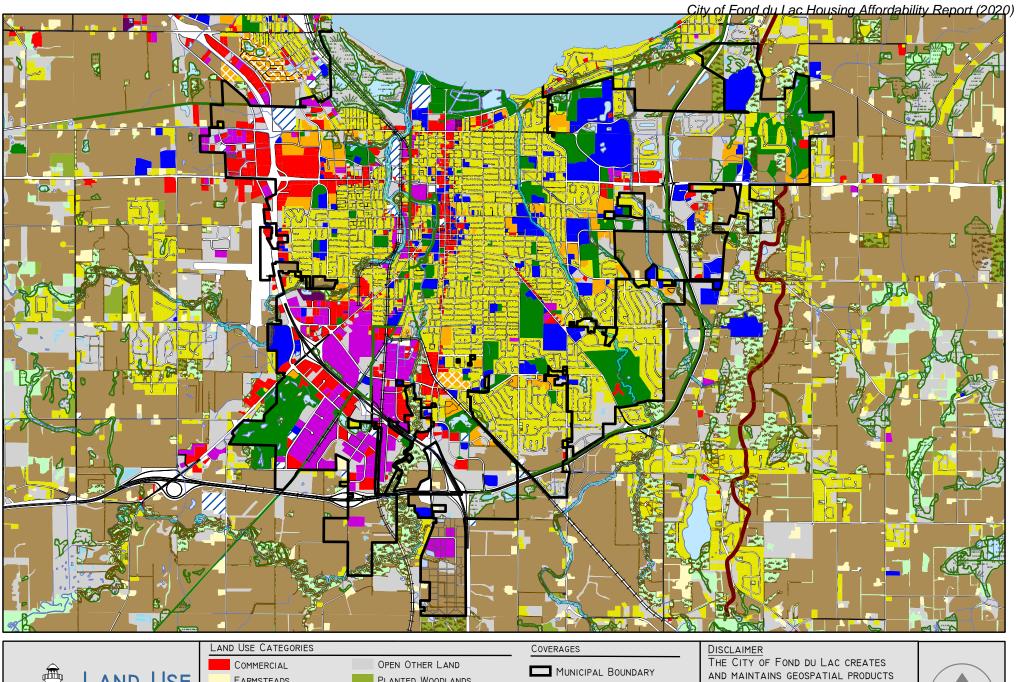

The City of Fond du Lac's comprehensive plan, adopted in 2009 and currently going through an update includes a future land use map, dated October, 2009 (Appendix). The future land use map illustrates the preferred land use and sets forth the broad policy decisions regarding the location and types of housing that are envisioned in the future. This document is of primary importance in that it sets the tone for addressing affordable housing opportunities and guiding development decisions. Note: The City of Fond du Lac's 2010-2030 comprehensive plan and future land use map is referenced as the plan of record and consistent with the year of the data referenced (2020). The current 2040 Comprehensive Plan was adopted on January 27, 2021.