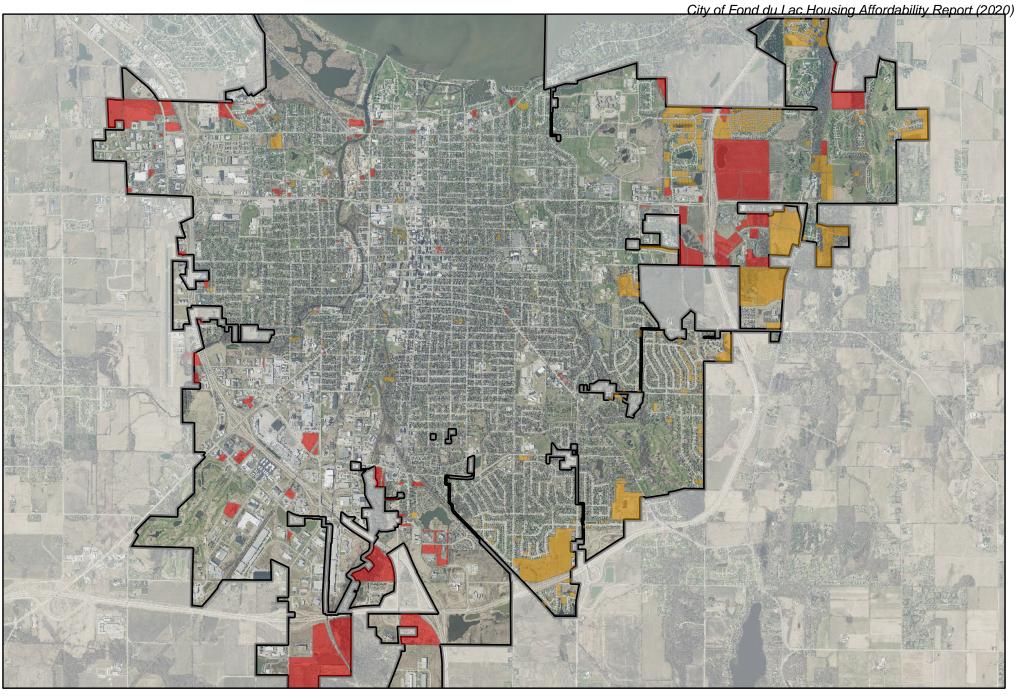

Parts 2C/2D: A list and map of undeveloped parcels in the municipality that are zoned for residential development. A list of all undeveloped parcels in the municipality that are suitable for, but not zoned for, residential development, including vacant sites and sites that have potential for redevelopment, and a description of the zoning requirements and availability of public facilities and services for each property. Please refer to Maps 1-2 and Tables 5-6 in the appendix.

#### Undeveloped Parcels Zoned for Residential Development

- 1. Map 1 was created by using current tax parcel data (circa December, 2020). A subset of "vacant" parcels was created by selecting all parcels which had no "improvement value" on the property.
- 2. Current zoning districts for the City were then overlaid on this subset of vacant parcels and additional parcels were removed as necessary (i.e. stormwater ponds, larger areas of institutional lands that have no development potential, city owned land, railroad company owned land, cemeteries, etc.).
- 3. The final map illustrates vacant parcels that contain "residential" zoning and those that are "non-residential" (i.e. commercial, industrial, institutional, etc.) in nature.
- 4. Table 5 provides a listing of these parcels along with additional property characteristics.