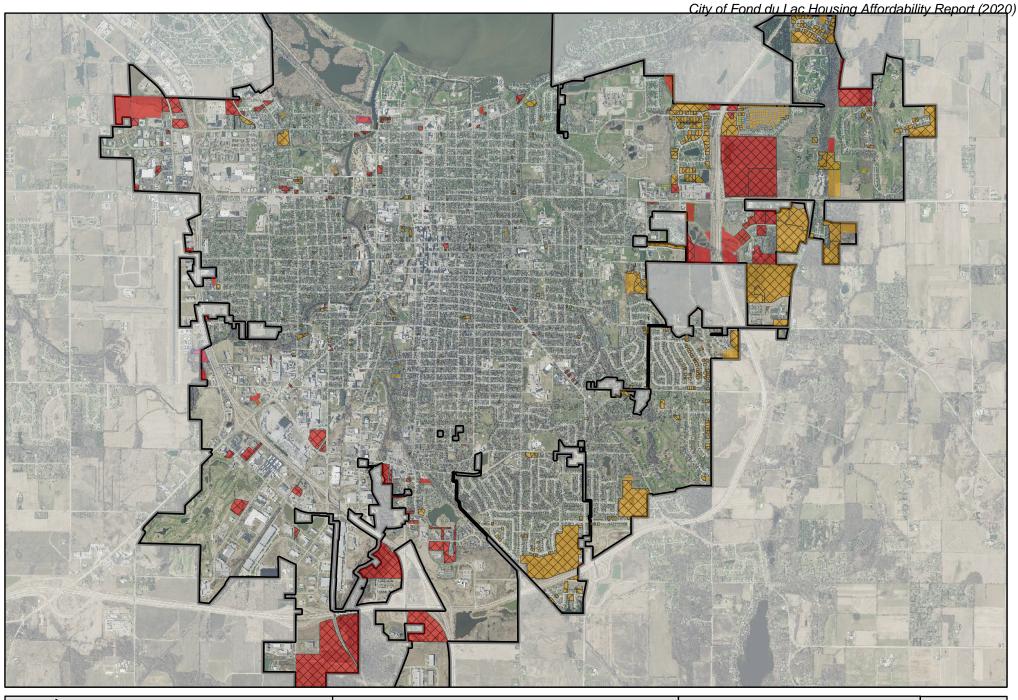

Parts 2C/2D: A list and map of undeveloped parcels in the municipality that are zoned for residential development. A list of all undeveloped parcels in the municipality that are suitable for, but not zoned for, residential development, including vacant sites and sites that have potential for redevelopment, and a description of the zoning requirements and availability of public facilities and services for each property. Please refer to Maps 1-2 and Tables 5-6 in the appendix.

#### Undeveloped Parcels with Available Public Facilities/Services

Map 2 and its associated parcel table are contained in the appendix and were created using the aforementioned data layers, plus the inclusion of municipal water and sewer line data.

- 1. Municipal sewer and water line data was brought in, typically with service lines being located in the road rights-of-way.
- 2. A 100-foot 'buffer' was applied to either side of these service lines.
- 3. Any of the vacant residential/non-residential zoned parcels, which fell partly within this 100-foot buffer, were selected to produce a map showing which undeveloped parcels have services available.