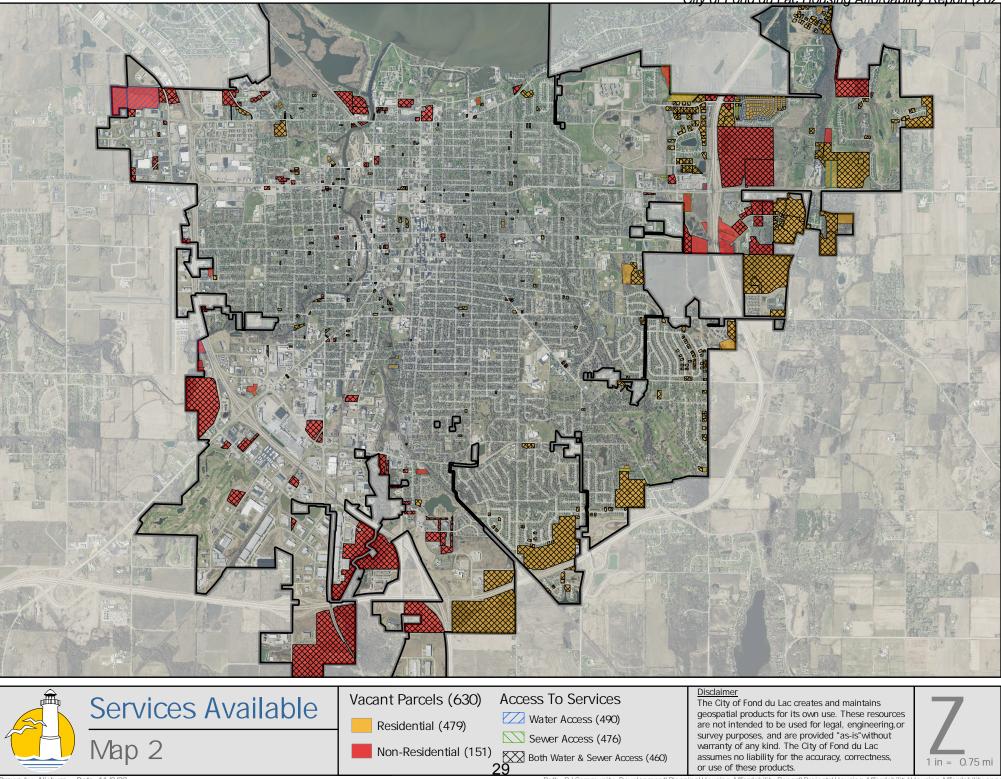

Table 2: Proposed & Approved Residential Dwelling Units within Plats & CSM's (2021)

Parts 2C/2D: A list and map of undeveloped parcels in the municipality that are zoned for residential development. A list of all undeveloped parcels in the municipality that are suitable for, but not zoned for, residential development, including vacant sites and sites that have potential for redevelopment, and a description of the zoning requirements and availability of public facilities and services for each property. Please refer to Maps 1-2 and Tables 5-6 in the appendix.

#### Undeveloped Parcels with Available Public Facilities/Services

Map 2 and its associated parcel table are contained in the appendix and were created using the aforementioned data layers, plus the inclusion of municipal water and sewer line data.

- 1. Municipal sewer and water line data was brought in, typically with service lines being located in the road rights-of-way.
- 2. A 100-foot 'buffer' was applied to either side of these service lines.
- 3. Any of the vacant residential/non-residential zoned parcels, which fell partly within this 100foot buffer, were selected to produce a map showing which undeveloped parcels have services available.

APPENDIX A: PARCEL ANALYSIS MAPS & TABLES

| Vacant Parcels | Vacant Parcels (630)  | Disclaimer<br>The City of Fond du Lac creates and maintains<br>geospatial products for its own use. These resources<br>are not intended to be used for legal, engineering, or |                |
|----------------|-----------------------|-------------------------------------------------------------------------------------------------------------------------------------------------------------------------------|----------------|
|                | Residential (479)     | survey purposes, and are provided "as-is" without                                                                                                                             |                |
| Map 1          | Non-Residential (151) | warranty of any kind. The City of Fond du Lac<br>assumes no liability for the accuracy, correctness,<br>or use of these products.                                             | 1 in = 0.75 mi |