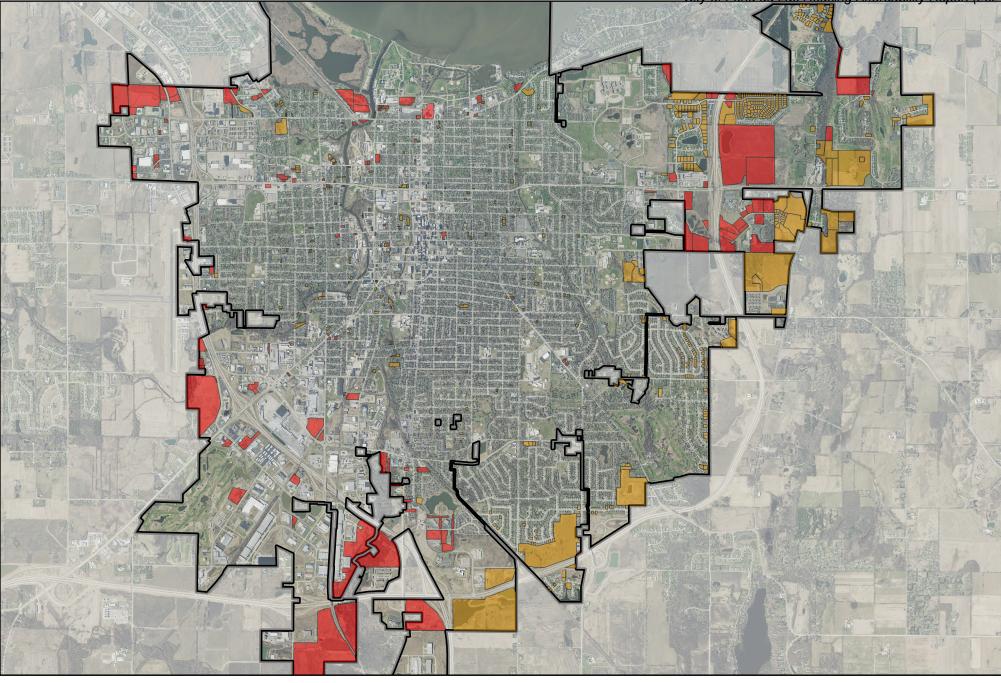

Table 2: Proposed & Approved Residential Dwelling Units within Plats & CSM's (2021)

Parts 2C/2D: A list and map of undeveloped parcels in the municipality that are zoned for residential development. A list of all undeveloped parcels in the municipality that are suitable for, but not zoned for, residential development, including vacant sites and sites that have potential for redevelopment, and a description of the zoning requirements and availability of public facilities and services for each property. Please refer to Maps 1-2 and Tables 5-6 in the appendix.

#### Undeveloped Parcels Zoned for Residential Development

- 1. Map 1 was created by using current tax parcel data (circa December, 2021). A subset of "vacant" parcels was created by selecting all parcels which had no "improvement value" on the property.
- 2. Current zoning districts for the City were then overlaid on this subset of vacant parcels and additional parcels were removed as necessary (i.e. stormwater ponds, larger areas of institutional lands that have no development potential, city owned land, railroad company owned land, cemeteries, etc.).
- 3. The final map illustrates vacant parcels that contain "residential" zoning and those that are "non-residential" (i.e. commercial, industrial, institutional, etc.) in nature.
- 4. Table 5 provides a listing of these parcels along with additional property characteristics.

APPENDIX A: PARCEL ANALYSIS MAPS & TABLES

| Vacant Parcels | Vacant Parcels (630)  | Disclaimer<br>The City of Fond du Lac creates and maintains<br>geospatial products for its own use. These resources<br>are not intended to be used for legal, engineering, or |                |
|----------------|-----------------------|-------------------------------------------------------------------------------------------------------------------------------------------------------------------------------|----------------|
|                | Residential (479)     | survey purposes, and are provided "as-is" without                                                                                                                             |                |
| Map 1          | Non-Residential (151) | warranty of any kind. The City of Fond du Lac<br>assumes no liability for the accuracy, correctness,<br>or use of these products.                                             | 1 in = 0.75 mi |