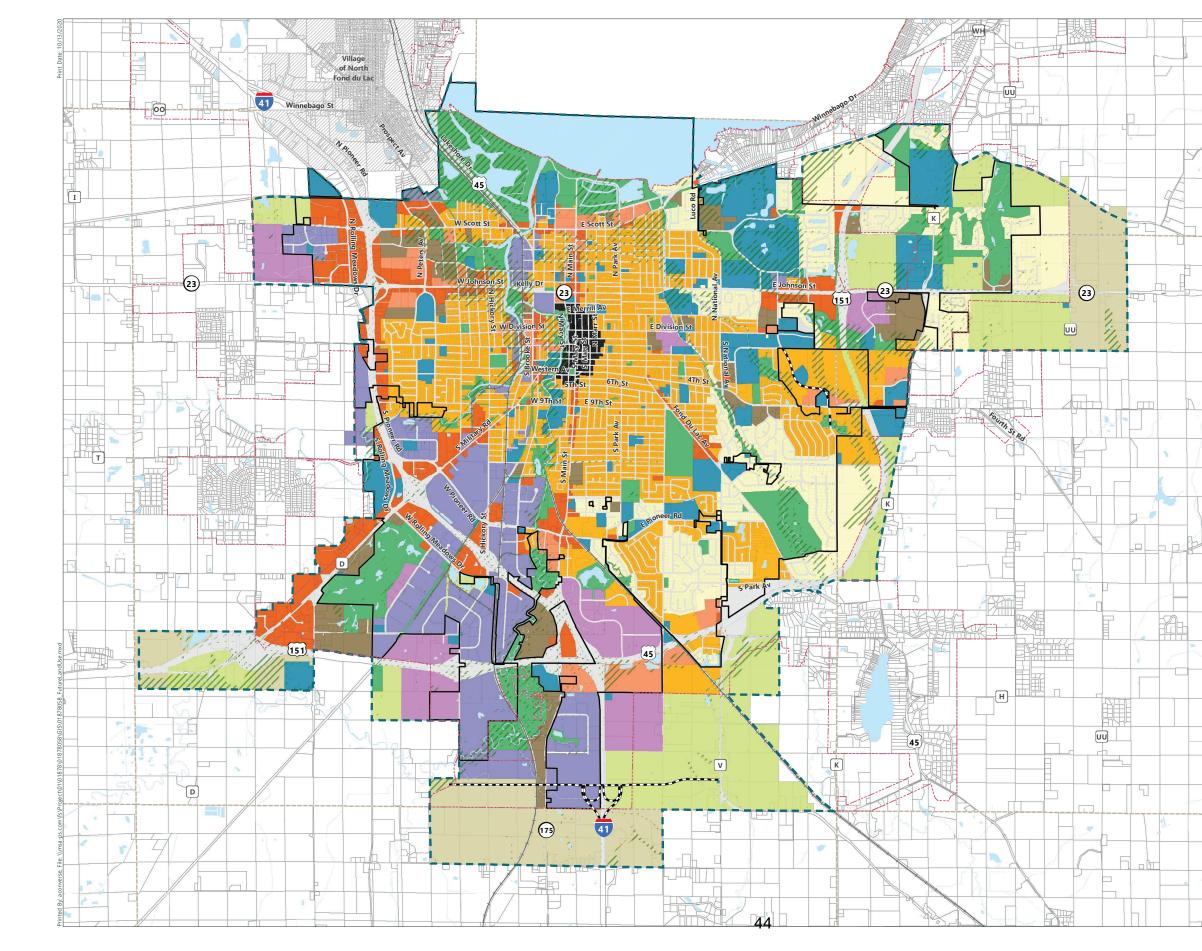

The City of Fond du Lac's comprehensive plan, adopted in January 2021, includes a future land use map, dated January, 2021 (Appendix B). The future land use map illustrates the preferred land use and sets forth the broad policy decisions regarding the location and types of housing that are envisioned in the future. This document is of primary importance in that it sets the tone for addressing affordable housing opportunities and guiding development decisions. Note: The City of Fond du Lac's 2020-2040 comprehensive plan and future land use map is referenced as the plan of record and consistent with the year of the data referenced (2021).