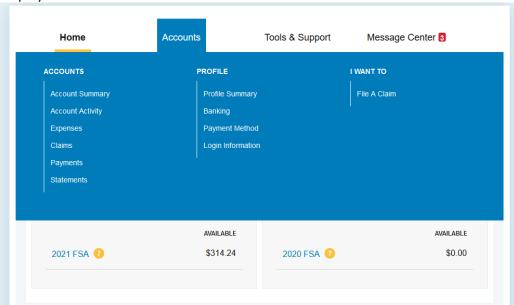

You can click on the blue plan name to see additional details or navigate to your account(s) using the Accounts menu at the top of the page.