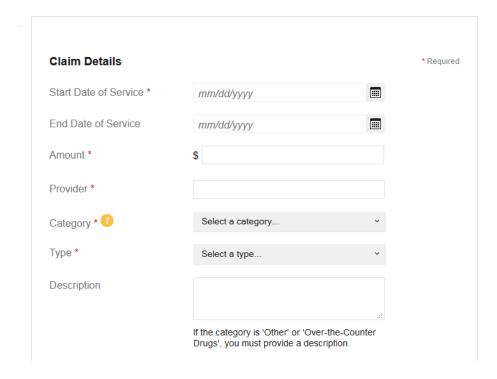

## File A Claim:

To file a claim online, click the "Reimburse Myself" button. You will be required to upload a receipt or EOB using this method. Each claim must be added individually by date of service, member and/or flex account type. Claims that are not entered separately will be denied. If you do not want to enter each claim separately, please use the flex claim form available under the Forms and Guidance page of Auxiant.com and submit the claim form and supporting documentation via secure message, fax, or mail using the contact information on the form.