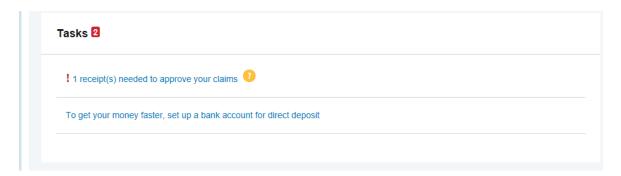

## **Upload a Receipt:**

If we need a receipt to verify a claim, it will show under the "Tasks" section of the home page.

Click on the task to see the list of claim(s) that need receipts.

Click the blue Upload button to upload a receipt.