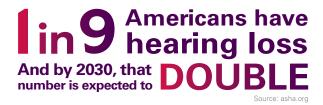

# Anxiety: when worry becomes worrisome

Anxiety affects approximately 40 million Americans. That's 18% of the population.1

If you think you might have anxiety, Teladoc's Behavioral Health service can help. Our licensed therapists can diagnose and treat anxiety seven days a week. Simply choose your therapist, pick a time that's convenient for you, and then talk to the therapist from wherever you feel most comfortable. Connect with Teladoc for care today.