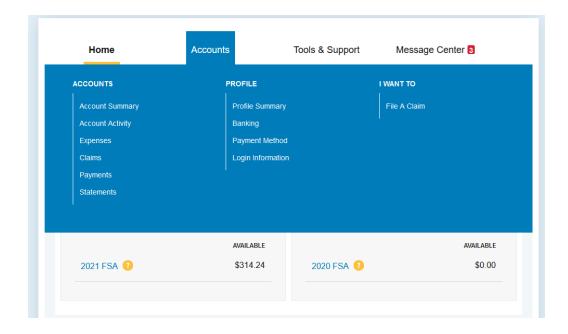

# **Auxiant.com Consumer Account Page Instructions**

When you access your flex and/or HRA information on Auxiant.com, that information will open on a new window/tab in your browser. You will see a page that shows the status of the flex/HRA plan(s) you are enrolled in.

You can click on the blue plan name to see additional details or navigate to your account(s) using the Accounts menu at the top of the page.