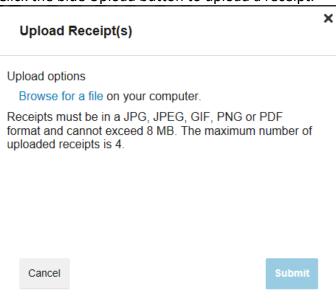

## **Upload a Receipt:**

If we need a receipt to verify a claim, it will show under the "Tasks" section of the home page.

Click on the task to see the list of claim(s) that need receipts.

Click the blue Upload button to upload a receipt.