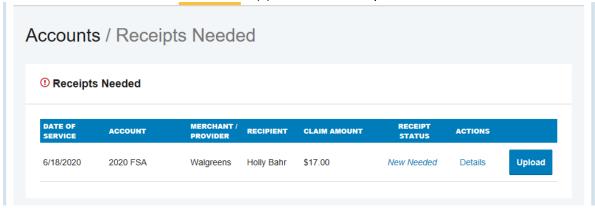

## **Upload a Receipt:**

If we need a receipt to verify a claim, it will show under the "Tasks" section of the home page.

Click on the task to see the list of claim(s) that need receipts.

Click the blue Upload button to upload a receipt.