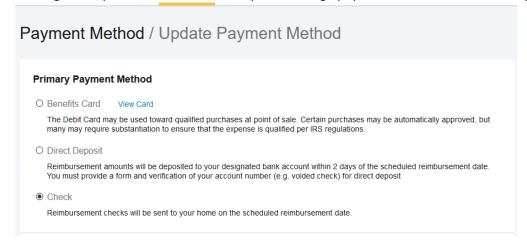

#### **Change Reimbursement Method:**

By selecting Accounts/Payment Method you can change your preferred reimbursement method.

Your current payment method will show on the screen.

Clicking the "Update" button will allow you to change payment methods as allowed by your employer.