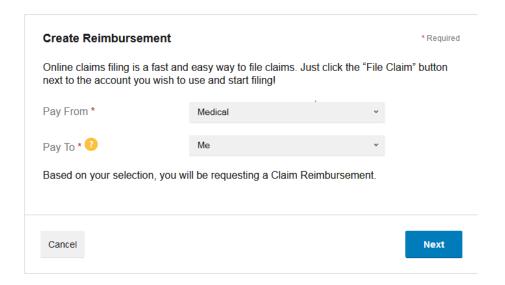

## File A Claim:

To file a claim online, click the "Reimburse Myself" button. You will be required to upload a receipt or EOB using this method. Each claim must be added individually by date of service, member and/or flex account type. Claims that are not entered separately will be denied. If you do not want to enter each claim separately, please use the flex claim form available under the Forms and Guidance page of Auxiant.com and submit the claim form and supporting documentation via secure message, fax, or mail using the contact information on the form.