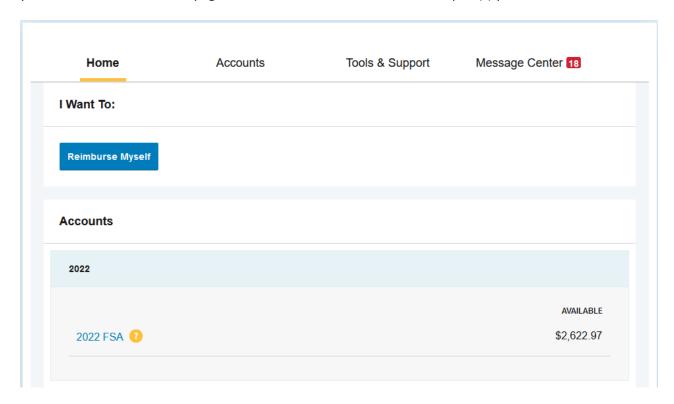

# **Auxiant.com Consumer Account Page Instructions**

When you access your flex and/or HRA information on Auxiant.com, that information will open on a new window/tab in your browser. You will see a page that shows the status of the flex/HRA plan(s) you are enrolled in.

You can click on the blue plan name to see additional details or navigate to your account(s) using the Accounts menu at the top of the page.

## File A Claim:

To file a claim online, click the "Reimburse Myself" button. You will be required to upload a receipt or EOB using this method. Each claim must be added individually by date of service, member and/or flex account type. Claims that are not entered separately will be denied. If you do not want to enter each claim separately, please use the flex claim form available under the Forms and Guidance page of Auxiant.com and submit the claim form and supporting documentation via secure message, fax, or mail using the contact information on the form.