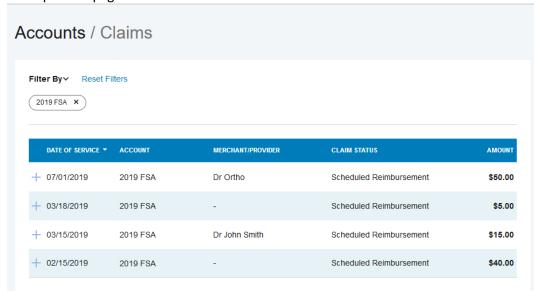

## File A Claim:

To file a claim online, click the "Reimburse Myself" button. You will be required to upload a receipt or EOB using this method. Each claim must be added individually by date of service, member and/or flex account type. Claims that are not entered separately will be denied. If you do not want to enter each claim separately, please use the flex claim form available under the Forms and Guidance page of Auxiant.com and submit the claim form and supporting documentation via secure message, fax, or mail using the contact information on the form.