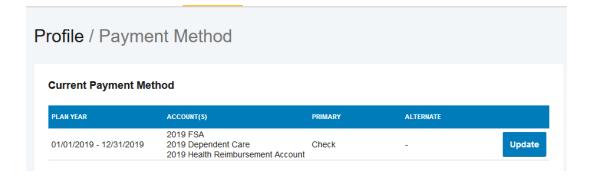

#### **Change Reimbursement Method:**

By selecting Accounts/Payment Method you can change your preferred reimbursement method.

Your current payment method will show on the screen.

Clicking the "Update" button will allow you to change payment methods as allowed by your employer.