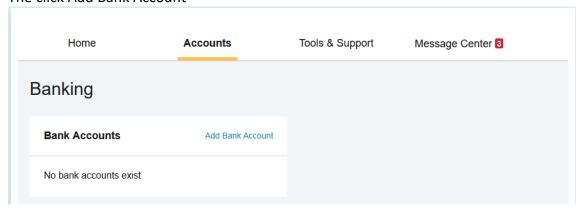

#### **Add Banking Information:**

By selecting Accounts/Banking you can add a bank account for direct deposit reimbursement if allowed by your employer.