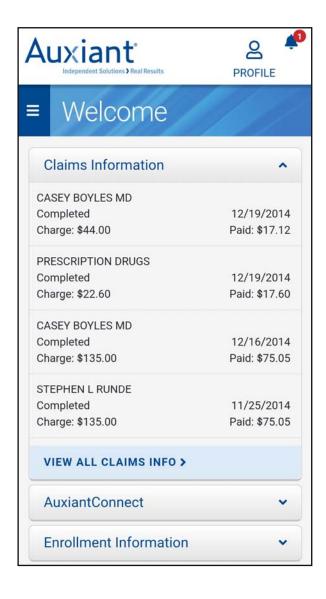

Welcome, Joe Smithington

**Auxiant** 

At Auxiant.com you have 24/7 access to your personal health care account information

> Questions? Contact Auxiant at 1.800.279.6772

Live chat with Auxiant customer service, click

Paid Status Claim Code Date Of Service Provider Name \$17.12 Completed \$44.00 14307852:01 12/19/2014 CASEY BOYLES MD \$17.60 Completed 70081870-01 12/19/2014 PRESCRIPTION DRUGS \$22.60 \$75.05 Completed \$135.00 14305739-01 12/16/2014 CASEY BOYLES MD \$75.05 Completed 14298858-01 11/25/2014 STEPHEN L RUNDE VIEW AUXIANTCONNECT > VIEW ALL CLAIMS INFO > View Your ID Cards VIEW BENEFIT INFORMATION COMPARE PROVIDERS IN YOUR AREA > Claims Information VIEW YOUR ENROLLMENT INFO > JOHN SMITH Charge: \$32.00 JANE JACKSON, MD Completed 09/18/2019 Charge: \$274.00 Paid: \$263.47 VIEW ALL CLAIMS INFO >