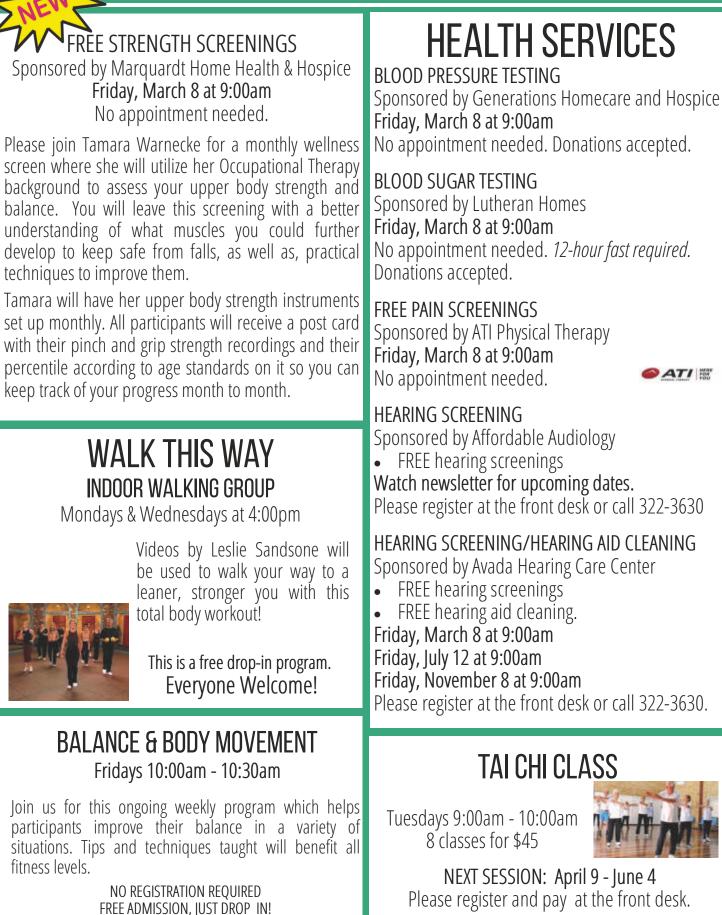

### **HEALTH & WELLNESS**

# STRONG BODIES

Monday / Wednesday 7:00am - 8:00am (Senior Center) Monday / Wednesday 9:00am - 10:00am (UW FDL)

SPRING SESSION Monday, March 4 - Wednesday, May 8

Tuesday / Thursday 5:00pm - 6:00pm (Senior Center) Tuesday / Thursday 9:00am - 10:00am (UW FDL)

#### SPRING SESSION Tuesday, March 5 - Thursday, May 9

For more information, call Sarah Docter at (920) 322-3641

### YOGA

Thursdays Beginning: 9:00am - 10:00am 7 Beginning/Intermediate: 10:30am - 11:30 am

Winter Session No class Thursday, March 21 Spring Session Thursday, April 11 - Thursday, June 6 No class Thursday, May 16

### TAI CHI IN THE PARK

Every Saturday & Sunday at 10:00am Held at the Senior Center in rooms 2 & 3.

This is a free drop-in program.

All Levels Welcome!

### LOW IMPACT VIDEO EXERCISE

Wednesdays 10:00am - 10:30am This is a free drop-in program. Everyone Welcome!

# HIKING GROUP

Tuesdays & Thursdays 10:00am For more information, call Ruth at 921-7192

### CHAIR TAI CHI CONCEPTS

Fridays 9:00am - 9:45am

This is a free drop-in program. Everyone Welcome!

A perfect program whether you want to practice Tai Chi from a standing or sitting position.

### LOW IMPACT HEAD TO TOE STRETCH WITH SARAH DOCTER

Mondays, 9:00am - 9:30am This is a free drop-in program. Everyone Welcome!

### ZUMBA GOLD Mondays at 5:30pm

**\$5 walk in or a 10 class punch card for \$40.00**. Available from Instructor Kirsten Quam