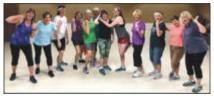

### **BEGINNING COUNTRY** LINE DANCING

Saturdays 9:00am - 10:30am November 2, 9, 16

### COUNTRY LINE DANCING

Thursdays 6:10pm - 7:30pm November 7, 14, 21

4 classes for only \$10.00 Punch cards available at the front desk.

### BEGINNING COUNTRY LINE DANCING

Saturdays at 9:00am

#### **COUNTRY LINE DANCING**

Thursdays at 6:10pm