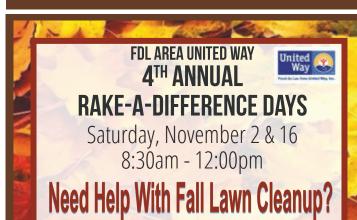

### WHAT'S NEW

Rake-A-Difference Days are a family friendly volunteer activity that takes place in November to provide raking services for residents in Fond du Lac County.

If you need help raking, stop by the Senior Center or call 322-3630 to get on the list.