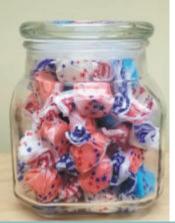

## **GUESS HOW MANY**

Guesses due by Friday, May 21

In honor of National Taffy Day (May 23), guess how many salt water taffies are in the jar pictured. One guess per person.

Call (920) 322-3630 to submit your guess.