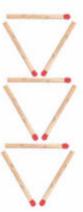

 Change three matchsticks into six without breaking any of them.

Using just six matchsticks, make four equilateral triangles.

Move three matchsticks to make four equilateral triangles.