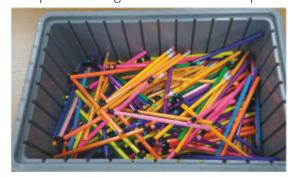

## Guess How Many

It's back to school time! Guess how many pencils there are.

The person who guesses closest wins a prize!

Call (920) 322-3630 with your guess!

Call (920) 322-3630 by noon the weekday prior to get signed up for lunch. Meals are served "drive up" style between 11:00a.m. and 12:00p.m. at the Senior Center