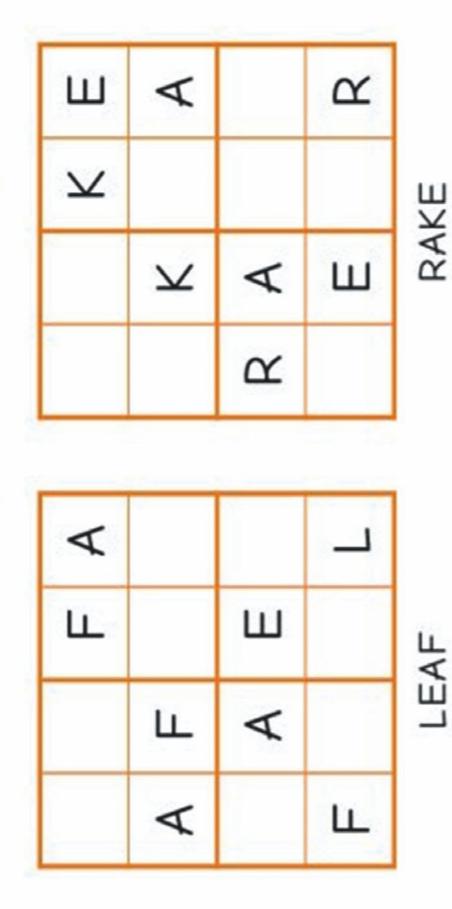

# FALL WORD SUDOKU

Fill in the grids so that each letter in each word listed at the bottom of each grid occurs only once in a row, column and the block!