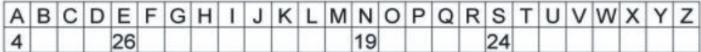

# Fall Words CRYPTOGRam

A N N 19

A E 4 6 6 17 26

11 13 10 19

E N N 26 2 23 21 19 13 3

12 13 13 20 7 4 17 17

A E 22 4 9 10 21 25 26

A E 16 4 11 14 26 20

E A E S 17 26 4 8 26 24

A E

6 23 15 6 14 21 19

A E 10 4 14 26

S A E 24 11 4 10 26 11 10 13 5

S N E 24 23 19 12 17 13 5 26 10

20 23 10 14 26 9