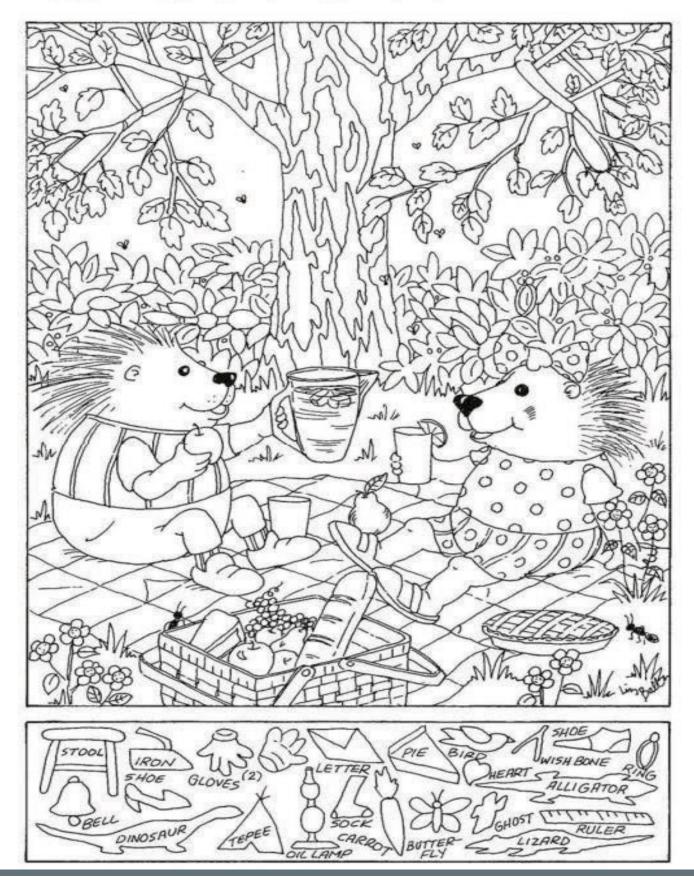

ins welcome, preregistration appreciated. Call (920) 322-3630

### EUCHRE

Mondays 12:30 –2:30 p.m.



Come join us! New Players Welcome! Drop ins welcome, preregistration appreciated. Call (920) 322-3630

#### CANASTA Wednesdays

12:00 – 3:00 p.m.



New Players Welcome!

Drop ins welcome, preregistration appreciated. Call (920) 322-3630

#### MAH JONGG Tuesdays & Thursdays

12:00 - 3:00p.m.



Come and play Mah Jongg with us ! This tile based game will have you addicted in no time! Don't know how to play? We will teach you! **New players welcome!** 

Drop ins welcome, preregistration appreciated. Call (920) 322-3630

> HAND & FOOT Wednesdays 12:00- 3:00 p.m.



New Players Welcome! Drop ins welcome, preregistration appreciated. Call (920) 322-3630

### **Hidden Picture Puzzle: Picnic**



### WHAT'S GOING ON

### **GUESS HOW MANY**

Happy national Water Quality Month! Guess how many ounces of water is in the vase pictured below. Closest guess wins a prize!

Call (920) 322-3630 or visit our Facebook page to enter your guess!



#### TECH TYME Tuesday, August 23 9:00-11:00 a.m.



Have tech questions? Drop in to get one-on-one help with your questions about computers, internet, email, social media, your device, or other technology. If you have a question about a device such as a smartphone, tablet, or laptop, bring it with you! We can help with any basic tech questions and will always give our best effort at answering more advanced questions as well! Drop in at any time during the session. Assistance will be provided on a firstcome, first-served basis.

Make sure your devic