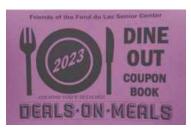

#### 2023 DINE OUT BOOKS

Over 50 Coupons to 40+ Local Businesses

Get yours today for only \$7.00!