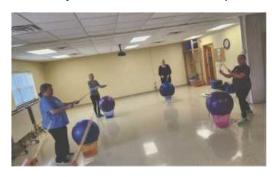

#### CARDIO DRUMMING

Tuesdays at 11:00 a.m. AND 5:30 p.m.

Join us for this FUN instructor-led class! Equipment will be provided - please bring a water bottle.

\*\* Class size limited \*\*
5 classes for \$10

Punch cards are available at the front desk or at the evening class from the instructor.

No refunds for unused or partially used punch cards.