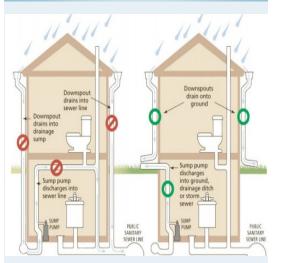

## Why is Clearwater a Problem?

During rain and snowmelt events, storm and ground water can find its way into the sanitary sewer system through inflow (direct pipe connections) and infiltration (leaks in pipes). When this excess water enters the sanitary sewer system, it can create the following problems:

- Overloading of collection system resulting in basement backups and system overflows or bypassing
- Additional cost to treat the higher volume of wastewater
- Reduced treatment capabilities of the wastewater treatment plant due to high flows resulting in potential violation of the DNR issued discharge permit

### Illegal Sump Pump Connection

Sump pumps connected to the sanitary sewer are in violation of the City of Fond du Lac Municipal Code. These illegal connections direct clean water from foundation drains to the sanitary sewer rather than to the lawn or storm sewer. A few examples of illegal connections are sump pumps discharging to:

# **Illegal Foundation Drain Connection**

Foundation drain tile discharging directly to the sanitary sewer piping or floor drain is prohibited by The City of Fond du Lac Municipal Code. Installation of a sump pump discharging to the lawn or storm sewer is needed.