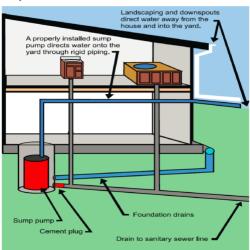

### **Proper Connections**

Please Contact Us with Any Questions or to Schedule Your Follow Up Inspection!

City of Fond du Lac Wastewater Treatment & Resource Recovery Facility

700 Doty Street Fond du Lac, WI 54935

### **How Can You Help?**

- Make sure all clean out caps are secure and not damaged
- Redirect rain gutters and downspouts connected to the building sewer to lawns or storm drains
- Extend downspouts away from foundation wall
- Reroute sump pump discharge from sanitary sewer to lawn or storm sewer through use of rigid piping without diversion valves on interior of home
- Disconnect and block off foundation drains from sanitary sewer and install a sump crock and pump