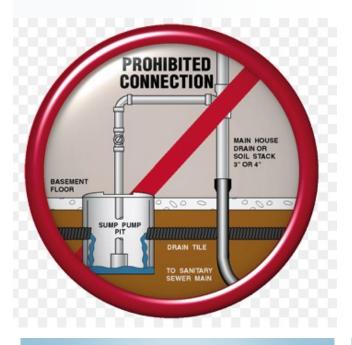

# **Illegal Foundation Drain Connection**

Foundation drain tile discharging directly to the sanitary sewer piping or floor drain is prohibited by The City of Fond du Lac Municipal Code. Installation of a sump pump discharging to the lawn or storm sewer is needed.