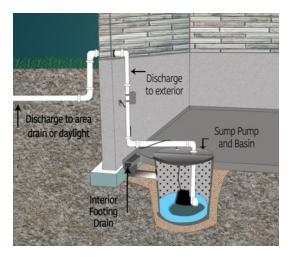

### **How Can You Help?**

- Make sure all clean out caps are secure and not damaged
- Redirect rain gutters and downspouts connected to the building sewer to lawns or storm drains
- Extend downspouts away from foundation wall
- Reroute sump pump discharge from sanitary sewer to lawn or storm sewer through use of rigid piping without diversion valves on interior of home
- Disconnect and block off foundation drains from sanitary sewer and install a sump crock and pump

### **Proper Connections**

Please Contact Us with Any Questions or to Schedule Your Follow Up Inspection!

City of Fond du Lac Wastewater Treatment & Resource Recovery Facility

700 Doty Street Fond du Lac, WI 54935