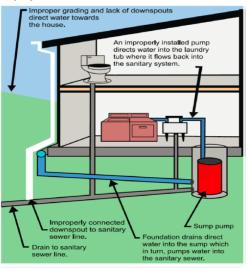

#### **Improper Connections**

### Illegal Sump Pump Connection

Sump pumps connected to the sanitary sewer are in violation of the City of Fond du Lac Municipal Code. These illegal connections direct clean water from foundation drains to the sanitary sewer rather than to the lawn or storm sewer. A few examples of illegal connections are sump pumps discharging to:

- **♦** Sanitary Sewer Piping
- **♦ Laundry Sinks**
- **♦** Floor Drains

# **Illegal Foundation Drain Connection**

Foundation drain tile discharging directly to the sanitary sewer piping or floor drain is prohibited by The City of Fond du Lac Municipal Code. Installation of a sump pump discharging to the lawn or storm sewer is needed.