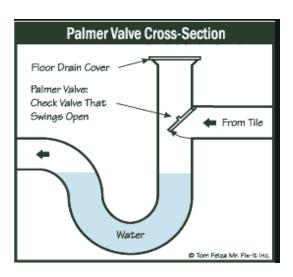

### Illegal Sump Pump Connection

Sump pumps connected to the sanitary sewer are in violation of the City of Fond du Lac Municipal Code. These illegal connections direct clean water from foundation drains to the sanitary sewer rather than to the lawn or storm sewer. A few examples of illegal connections are sump pumps discharging to:

- **♦** Sanitary Sewer Piping
- **♦ Laundry Sinks**
- **♦** Floor Drains