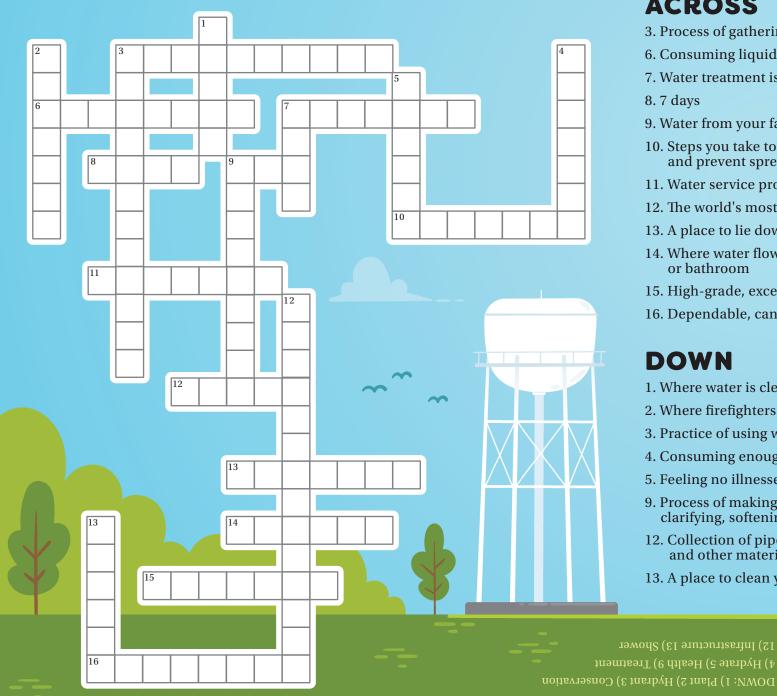

### **Crossword Puzzle**

#### ACROSS

- 3. Process of gathering source water
- 6. Consuming liquids
- 7. Water treatment is the of cleaning water
- 8.7 days
- 9. Water from your faucet is called \_ water
- 10. Steps you take to maintain health and prevent spreading disease
- 11. Water service provider
- 12. The world's most precious natural resource
- 13. A place to lie down and clean your body
- 14. Where water flows from in your kitchen or bathroom
- 15. High-grade, excellence
- 16. Dependable, can be counted on

#### DOWN

- 1. Where water is cleaned
- 2. Where firefighters get their water along the street
- 3. Practice of using water responsibly
- 4. Consuming enough water leads to this
- 5. Feeling no illnesses or injuries
- 9. Process of making water drinkable by purifying, clarifying, softening or deodorizing
- 12. Collection of pipes, pumps, buildings and other materials to transport water
- 13. A place to clean your body while standing

14) Faucet 15) Quality 16) Reliable 7) Process 8) Week 9) Tap 10) Hygiene ACROSS: 2) Collection 6) Drinking :SA3W2NA