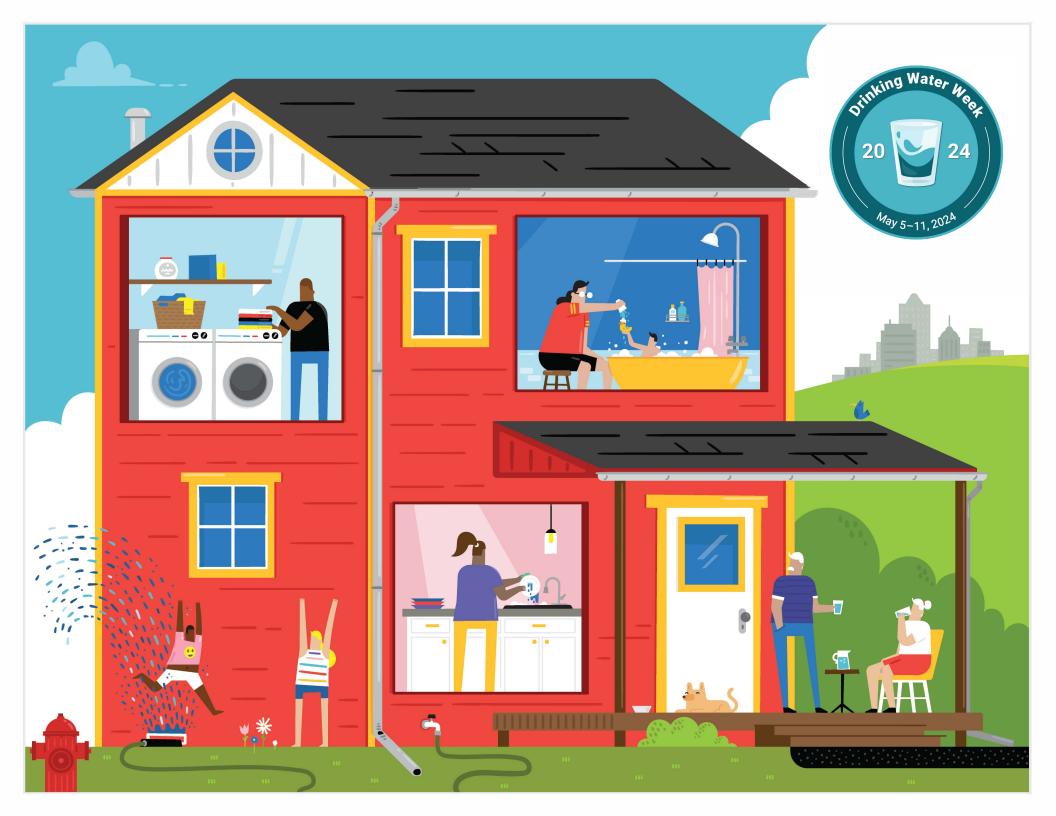

### **Crossword Puzzle**

#### ACROSS

- 3. Process of gathering source water
- 6. Consuming liquids
- 7. Water treatment is the of cleaning water
- 8.7 days
- 9. Water from your faucet is called \_ water
- 10. Steps you take to maintain health and prevent spreading disease
- 11. Water service provider
- 12. The world's most precious natural resource
- 13. A place to lie down and clean your body
- 14. Where water flows from in your kitchen or bathroom
- 15. High-grade, excellence
- 16. Dependable, can be counted on

#### DOWN

- 1. Where water is cleaned
- 2. Where firefighters get their water along the street
- 3. Practice of using water responsibly
- 4. Consuming enough water leads to this
- 5. Feeling no illnesses or injuries
- 9. Process of making water drinkable by purifying, clarifying, softening or deodorizing
- 12. Collection of pipes, pumps, buildings and other materials to transport water
- 13. A place to clean your body while standing

14) Faucet 15) Quality 16) Reliable 7) Process 8) Week 9) Tap 10) Hygiene ACROSS: 2) Collection 6) Drinking :SA3W2NA