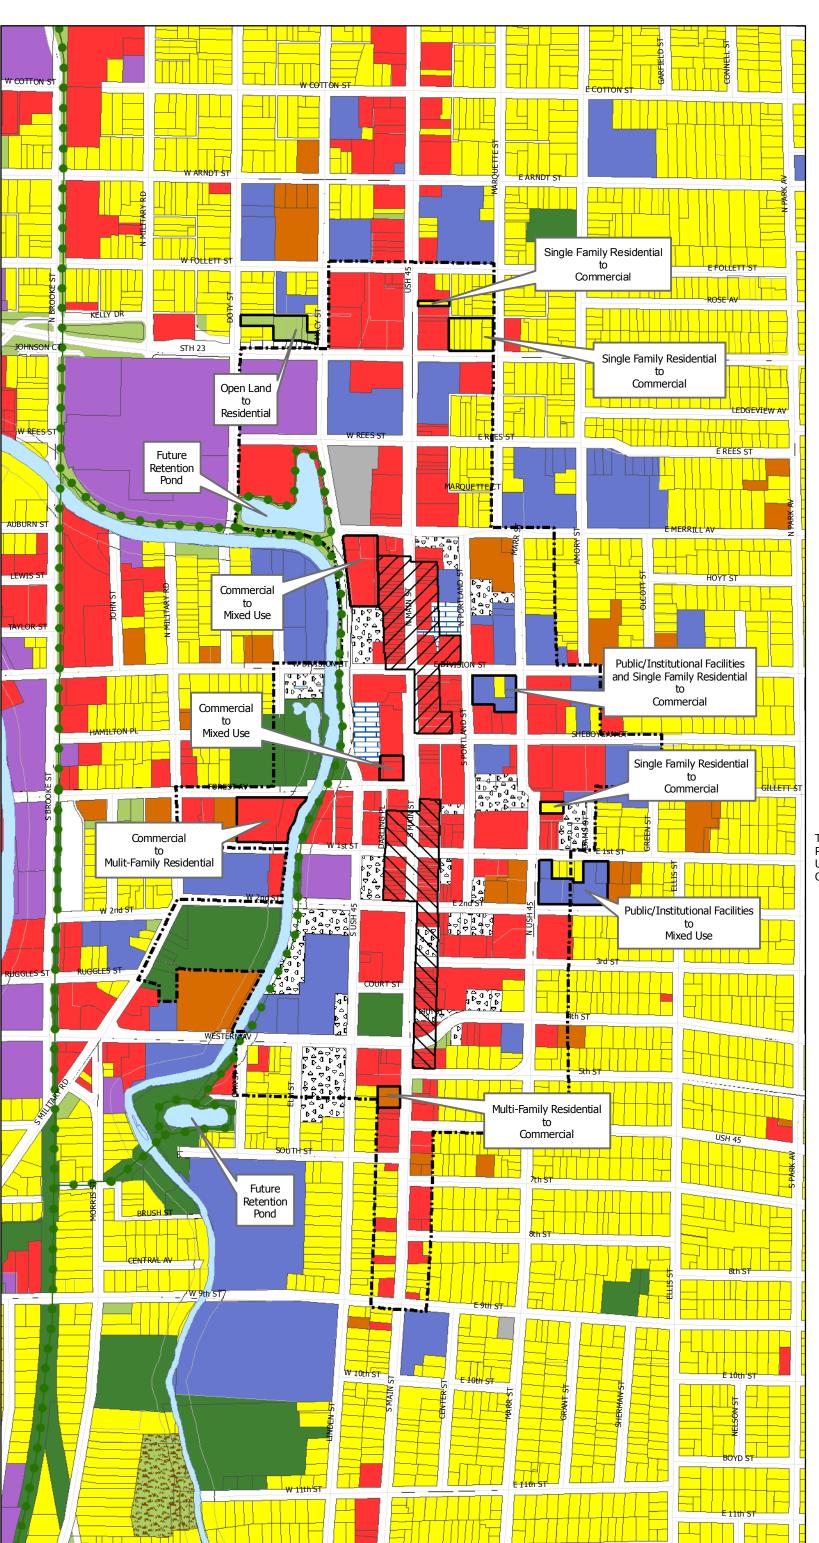

## City of Fond du Lac Downtown Land Use Plan

Legend

Public/Institutional Facilities

Recreational Facilities Open Land

Water Features Surface Parking Ramp Parking

Trails

Historic Districts ✓ North

South

**BID District Boundary** 

BID Boundary Line

Proposed Changes in Land Use identified in Callout

The Downtown Fond du Lac Land Use Plan has been incorporated into the Land Use Plan in the City's recently adopted Comprehensive Plan.

The base map data was created by Fond du Lac County and the 2000 Existing Land Use data was created by East Central Wisconsin Regional Planning Commission. Netther entity assumes any liability for the accuracy of this data or any use or misuse of its content. Changes were made by Martenson and Eisele, Inc. under the direction of the City of Fond du Lac.